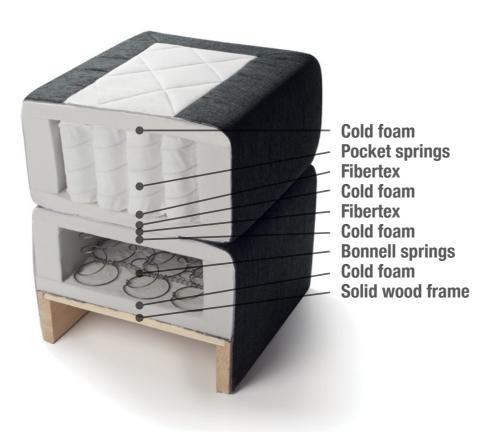

## 5-ZONE POCKET SPRING SYSTEM

The 5-zone pocket spring system manufactured by Bellus provides perfect support for whole body. The mattress is divided into 5 different zones that support your body from the right places.

### 375 springs/m<sup>2</sup>

Individually packed, hardened high-quality steel springs and preloaded pocket springs give maximum comfort.

# Quality craftsmanship

Our hand made frames are made of high-quality solid wood. The super high quality pocket springs are also made by Bellus.